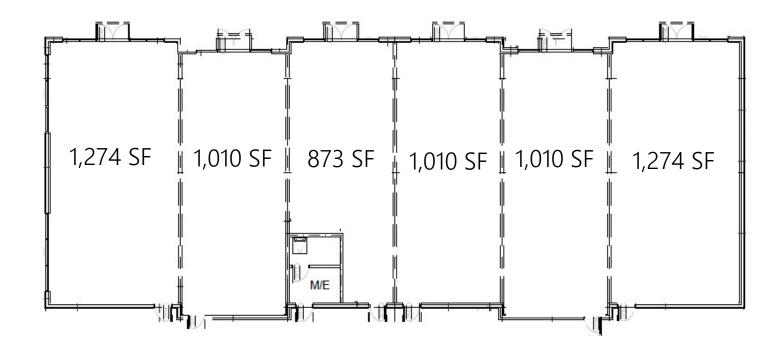

ession ready Q4 2022.



Quick Access to 50th Street, Black Gold Drive & QE2.



Over 30,000 VPD.



Romi Sarna & Associates MaxWell Polaris



# Opportunity

Lease Rates: Main floor starting at \$30 PSF. Second floor starting at \$20

Municipal: PSF. 4812 43A Ave, Leduc, AB

Legal: Plan 6348MC, Lot 4

Zoning: <u>CSC (Commercial Shopping Centre)</u>

**Unit Sizes:** Multiple Bay Sizes Available

Operating Costs: Est. \$12 PSF / 2022

Year Built: 2022





Romi Sarna & Associates

MaxWell Polaris







Romi Sarna & Associates

MaxWell Polaris



### Site Plan





Romi Sarna & Associates

MaxWell Polaris



# Building 1 - Single Level





Romi Sarna & Associates

MaxWell Polaris



## Building 2 - Single Level





Romi Sarna & Associates

MaxWell Polaris



## Building 3 - Single Level





Romi Sarna & Associates

MaxWell Polaris



# ■ Building 4 - 2 Storey

### Main Floor



### Second Floor





Romi Sarna & Associates

MaxWell Polaris



## Building 5 - Drive Thru





Romi Sarna & Associates

MaxWell Polaris





### ROMI SARNA

AND ASSOCIATES

### **MAXWELL POLARIS**

4107 99 Street NW, Edmonton, AB (780) 450 6300

romi@romisarna.ca

www.romisarna.ca