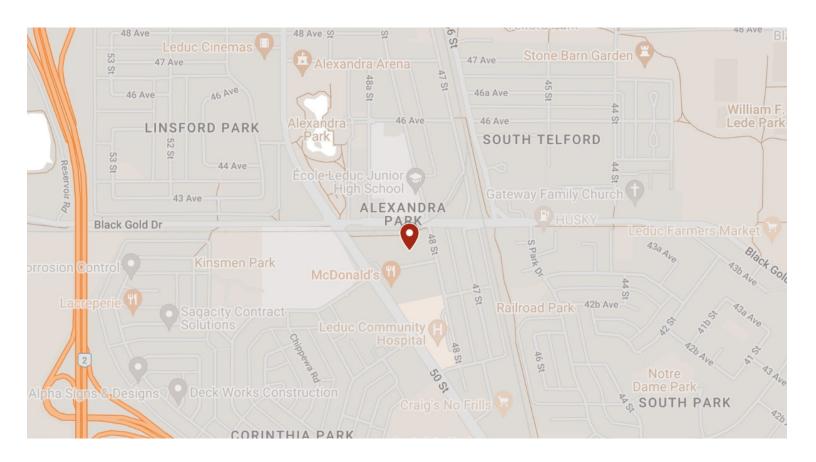

### Welcome to Black Gold Plaza

### Romi Sarna & Associates **Maxwell Polaris**

Brand new Contemporary Retail/Professional/Office CRU UNITS FOR LEASE. CSC ZONING (Commercial Shopping Centre) 2.8 Acre New Commercial Development. HIGH EXPOSURE SITE anchoring Black Gold Drive W/access from 48 Street & 43A Avenue. 5 Freestanding Buildings. MULTIPLE BAY SIZES. High Density Location. Close proximity to residential neighbourhoods and just opposite the Leduc Community Hospital. Population of 35,647 within a 5km radius with a 3% projected annual growth. Over 30,000 VPD. Lots of Parking, Pylon signage available.

# Opportunity

Lease Rates: Main floor starting at \$30 PSF. Second floor starting at \$20

Municipal: PSF. 4812 43A Ave, Leduc, AB

Legal: Plan 6348MC, Lot 4

Zoning: <u>CSC (Commercial Shopping Centre)</u>

**Unit Sizes:** Multiple Bay Sizes Available