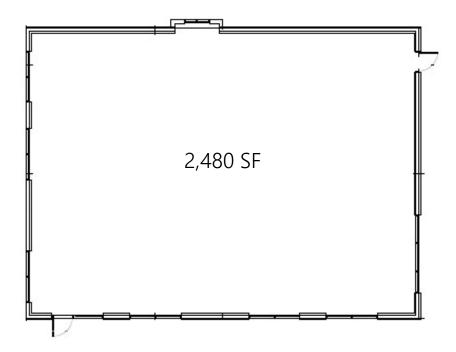

ting at \$30 PSF. Second floor starting at \$20

Municipal: PSF. 4812 43A Ave, Leduc, AB

Legal: Plan 6348MC, Lot 4

Zoning: <u>CSC (Commercial Shopping Centre)</u>

**Unit Sizes:** Multiple Bay Sizes Available

Operating Costs: Est. \$12 PSF / 2022

Year Built: 2022





Romi Sarna & Associates

MaxWell Polaris







Romi Sarna & Associates

MaxWell Polaris



### Site Plan





Romi Sarna & Associates

MaxWell Polaris



# Building 1 - Single Level





Romi Sarna & Associates

MaxWell Polaris



## Building 2 - Single Level





Romi Sarna & Associates

MaxWell Polaris



## Building 3 - Single Level





Romi Sarna & Associates

MaxWell Polaris



# ■ Building 4 - 2 Storey

### Main Floor



### Second Floor





Romi Sarna & Associates

MaxWell Polaris



## Building 5 - Drive Thru





Romi Sarna & Associates

MaxWell Polaris





### ROMI SARNA

AND ASSOCIATES

### **MAXWELL POLARIS**

4107 99 Street NW, Edmonton, AB (780) 450 6300

romi@romisarna.ca

www.romisarna.ca