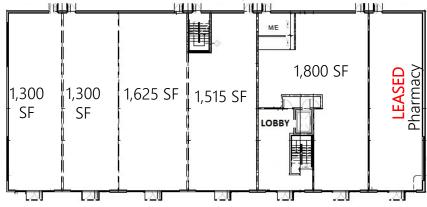

0 VPD.



Romi Sarna & Associates MaxWell Polaris



# Opportunity

Lease Rates: Main floor starting at \$30 PSF. Second floor starting at \$20

Municipal: PSF. 4812 43A Ave, Leduc, AB

Legal: Plan 6348MC, Lot 4

Zoning: <u>CSC (Commercial Shopping Centre)</u>

**Unit Sizes:** Multiple Bay Sizes Available

Operating Costs: Est. \$12 PSF / 2022

Year Built: 2022





Romi Sarna & Associates

MaxWell Polaris







Romi Sarna & Associates

MaxWell Polaris



### Site Plan





Romi Sarna & Associates

MaxWell Polaris



# Building 1 - Single Level





Romi Sarna & Associates

MaxWell Polaris



## Building 2 - Single Level





Romi Sarna & Associates

MaxWell Polaris



## Building 3 - Single Level





Romi Sarna & Associates

MaxWell Polaris



# ■ Building 4 - 2 Storey

### Main Floor



### Second Floor





Romi Sarna & Associates

MaxWell Polaris



## Building 5 - Drive Thru





Romi Sarna & Associates

MaxWell Polaris





### ROMI SARNA

AND ASSOCIATES

### **MAXWELL POLARIS**

4107 99 Street NW, Edmonton, AB (780) 450 6300

romi@romisarna.ca

www.romisarna.ca