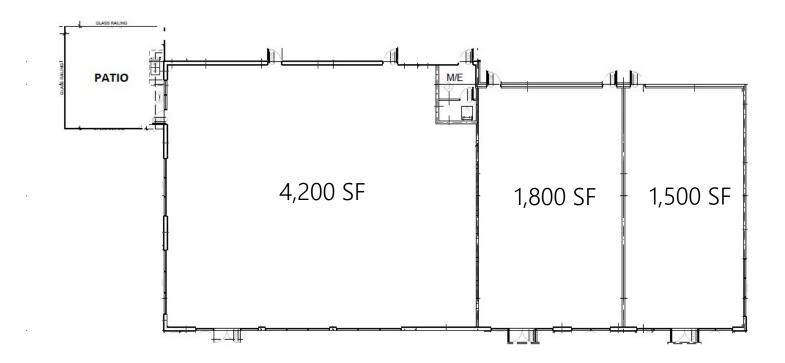

ith a 3% projected annual growth. Over 30,000 VPD. Lots of Parking, Pylon signage available.

COME JOIN OUR DAYCARE, TACO TIME, PIZZA, PHARMACY & MORE! Possession ready Q4 2022.



Quick Access to 50th Street, Black Gold Drive & QE2.



Over 30,000 VPD.



Romi Sarna & Associates MaxWell Polaris



# Opportunity

Lease Rates: Main floor starting at \$30 PSF. Second floor starting at \$20

Municipal: PSF. 4812 43A Ave, Leduc, AB

Legal: Plan 6348MC, Lot 4

Zoning: <u>CSC (Commercial Shopping Centre)</u>

**Unit Sizes:** Multiple Bay Sizes Available

Operating Costs: Est. \$12 PSF / 2022

Year Built: 2022





Romi Sarna & Associates

MaxWell Polaris







Romi Sarna & Associates

MaxWell Polaris



### Site Plan





Romi Sarna & Associates

MaxWell Polaris



# Building 1 - Single Level





Romi Sarna & Associates

MaxWell Polaris



## Building 2 - Single Level





Romi Sarna & Associates

MaxWell Polaris



## Building 3 - Single Level





Romi Sarna & Associates

MaxWell Polaris



# ■ Building 4 - 2 Storey

### Main Floor



### Second Floor





Romi Sarna & Associates

MaxWell Polaris



## Building 5 - Drive Thru





Romi Sarna & Associates

MaxWell Polaris





### ROMI SARNA

AND ASSOCIATES

### **MAXWELL POLARIS**

4107 99 Street NW, Edmonton, AB (780) 450 6300

romi@romisarna.ca

www.romisarna.ca