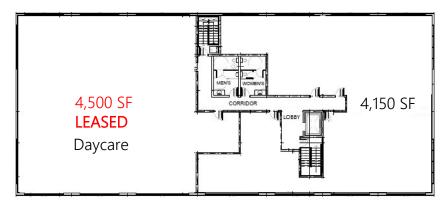

& Associates MaxWell Polaris



# Opportunity

Lease Rates: Main floor starting at \$30 PSF. Second floor starting at \$20

Municipal: PSF. 4812 43A Ave, Leduc, AB

Legal: Plan 6348MC, Lot 4

Zoning: <u>CSC (Commercial Shopping Centre)</u>

**Unit Sizes:** Multiple Bay Sizes Available

Operating Costs: Est. \$12 PSF / 2022

Year Built: 2022





Romi Sarna & Associates

MaxWell Polaris







Romi Sarna & Associates

MaxWell Polaris



### Site Plan





Romi Sarna & Associates

MaxWell Polaris



# Building 1 - Single Level





Romi Sarna & Associates

MaxWell Polaris



## Building 2 - Single Level





Romi Sarna & Associates

MaxWell Polaris



## Building 3 - Single Level





Romi Sarna & Associates

MaxWell Polaris



# ■ Building 4 - 2 Storey

### Main Floor



### Second Floor





Romi Sarna & Associates

MaxWell Polaris



## Building 5 - Drive Thru





Romi Sarna & Associates

MaxWell Polaris





### ROMI SARNA

AND ASSOCIATES

### **MAXWELL POLARIS**

4107 99 Street NW, Edmonton, AB (780) 450 6300

romi@romisarna.ca

www.romisarna.ca