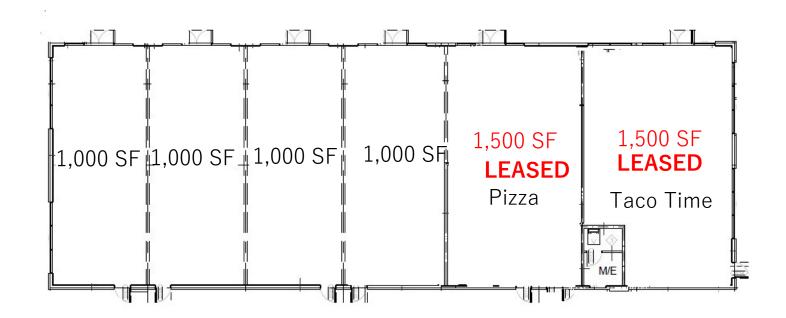

age available.

COME JOIN OUR DAYCARE, TACO TIME, PIZZA, PHARMACY & MORE! Possession ready Q4 2022.



Quick Access to 50th Street, Black Gold Drive & QE2.



Over 30,000 VPD.



Romi Sarna & Associates MaxWell Polaris



# Opportunity

Lease Rates: Main floor starting at \$30 PSF. Second floor starting at \$20

Municipal: PSF. 4812 43A Ave, Leduc, AB

Legal: Plan 6348MC, Lot 4

Zoning: <u>CSC (Commercial Shopping Centre)</u>

**Unit Sizes:** Multiple Bay Sizes Available

Operating Costs: Est. \$12 PSF / 2022

Year Built: 2022





Romi Sarna & Associates

MaxWell Polaris







Romi Sarna & Associates

MaxWell Polaris



### Site Plan





Romi Sarna & Associates

MaxWell Polaris



# Building 1 - Single Level





Romi Sarna & Associates

MaxWell Polaris



## Building 2 - Single Level





Romi Sarna & Associates

MaxWell Polaris



## Building 3 - Single Level





Romi Sarna & Associates

MaxWell Polaris



# ■ Building 4 - 2 Storey

### Main Floor



### Second Floor





Romi Sarna & Associates

MaxWell Polaris



## Building 5 - Drive Thru





Romi Sarna & Associates

MaxWell Polaris





### ROMI SARNA

AND ASSOCIATES

### **MAXWELL POLARIS**

4107 99 Street NW, Edmonton, AB (780) 450 6300

romi@romisarna.ca

www.romisarna.ca