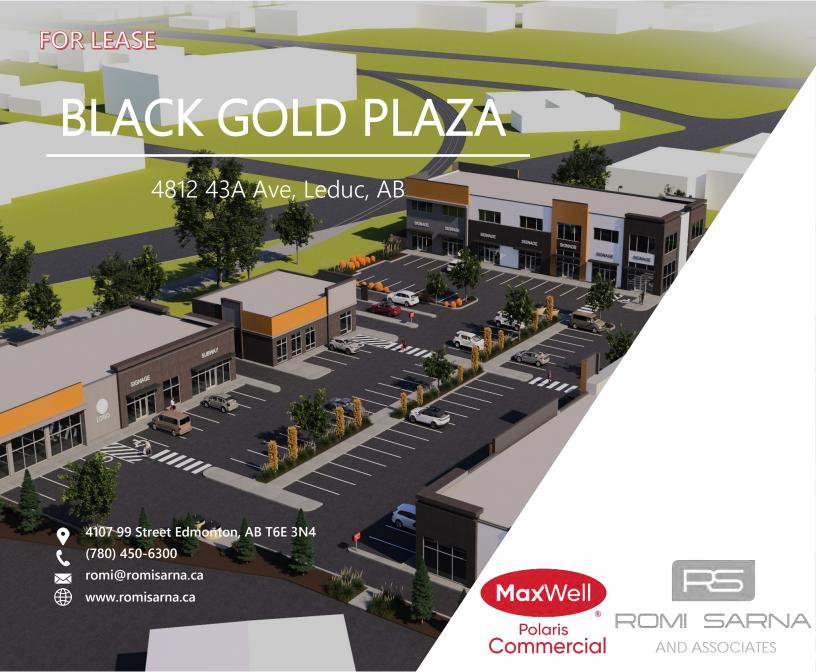

### Welcome to Black Gold Plaza

### Romi Sarna & Associates **Maxwell Polaris**

Brand new Contemporary Retail/Professional/Office CRU UNITS FOR LEASE. CSC ZONING (Commercial Shopping Centre) 2.8 Acre New Commercial Development. HIGH EXPOSURE SITE anchoring Black Gold Drive W/access from 48 Street & 43A Avenue. 5 Freestanding Buildings. MULTIPLE BAY SIZES. High Density Location. Close proximity to residential neighbourhoods and just opposite the Leduc Community Hospital. Population of 35,647 within a 5km radius with a 3% projected annual growth. Over 30,000 VPD. Lots of Parking, Pylon signage available.

# Opportunity

Lease Rates: Main floor starting at \$30 PSF. Second floor starting at \$20

Municipal: PSF. 4812 43A Ave, Leduc, AB

Legal: Plan 6348MC, Lot 4

Zoning: <u>CSC (Commercial Shopping Centre)</u>

**Unit Sizes:** Multiple Bay Sizes Available